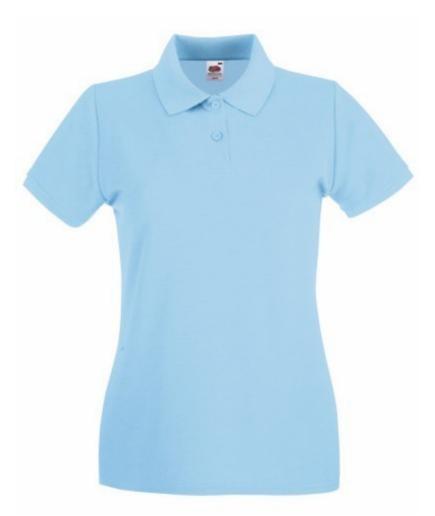

# FRUIT OF THE LOOM, LADIES PREMIUM POLO, WOMEN'S PREMIUM POLO SHIRT, SKY BLUE, XL

#### Specification

Fruit of the Loom, Ladies Premium Polo, Women's Premium Polo Shirt, Sky Blue, XL. Polo shirt for women, premium quality, 100% cotton, 180gm / m2, modern cut, slightly waist-high, intended for everyday work and life activities, third button on the front panel, slight ruffle on the sleeves, classic polo collar. Branding: flex, flock, embroidery, sieve